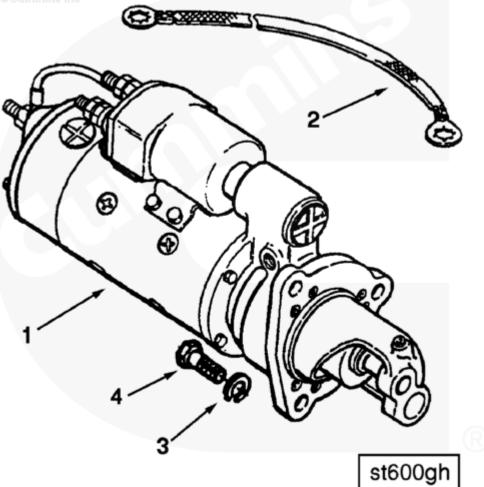

Cummins inc

SMALL | MEDIUM | LARGE

| Cart         | Ref No | Part Number | Part Description | Required | Remarks                           |  |
|--------------|--------|-------------|------------------|----------|-----------------------------------|--|
| View My Cart |        |             |                  |          |                                   |  |
|              |        | ST6006-03   | Starter          |          | Manufactured by Delco Remy,(More) |  |
|              |        |             |                  |          | branded for Cummins. 24volt       |  |
|              |        |             |                  |          | starters mounted in pairs on      |  |
|              |        |             |                  |          | right bank side of engine.        |  |

|   |         |                        |   | For use with SAE number "0" |
|---|---------|------------------------|---|-----------------------------|
|   |         |                        |   | and "00" flywheel housings. |
| 1 | 3021038 | Starting Motor         | 2 |                             |
| 2 | 3018924 | Ground Wire            | 2 |                             |
| 3 | S 603   | Lock Washer            | 6 | 5/8 in.                     |
| 4 | 158250  | Twelve Point Cap Screw | 6 | 5/8 - 11 X 1 3/4 Inch.      |